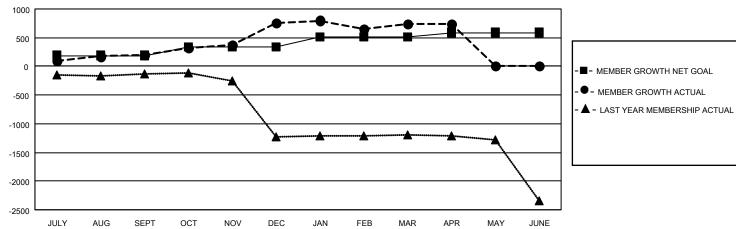

## GOALS AND ACTUAL MEMBERS CUMULATIVE

| DROPPED CLUBS: 21            |     | 185 CLUBS OF 315 ADDED 1 OR MORE | GENDER DISTRIBUTION             |                |       |
|------------------------------|-----|----------------------------------|---------------------------------|----------------|-------|
|                              |     | NEW MEMBERS                      | MALE                            | 7,940 (62.94%) |       |
| DROPPED MEMBERS              |     |                                  | FEMALE                          | 4,676 (37.06%) |       |
|                              |     |                                  |                                 |                |       |
| DECEASED                     | 88  | CLICK HERE FOR CUMULATIVE        | TOTAL FAMILY UNIT MEMBERS       |                | 7,894 |
| CLUB CANCELLED 194 OTHER 635 |     | MEMBERSHIP DATA                  |                                 |                | 4 000 |
|                              |     |                                  | FAMILY MEMBERS PAYING HALF DUES |                | 4,689 |
| TOTAL                        | 917 |                                  |                                 |                |       |