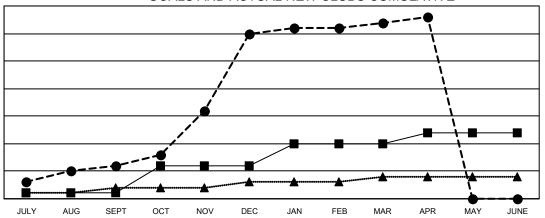

## GOALS AND ACTUAL NEW CLUBS CUMULATIVE

- ■ - CURRENT YEAR GOALS FOR NEW CLUBS

- CURRENT YEAR ACTUAL NEW CLUBS

▲ - LAST YEAR ACTUAL NEW CLUBS